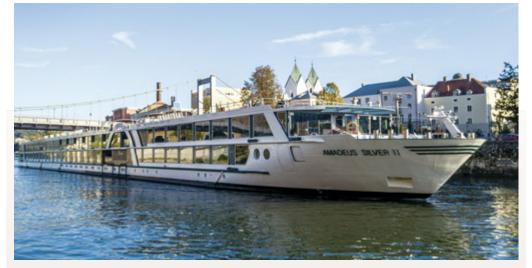

# MS Amadeus Silver II

Cruise in exceptional comfort and style aboard the MS Amadeus Silver II while enjoying warm hospitality and personalized attention from its seasoned crew. In the ship's elegant lounges, relish remarkable, broad views of the scenery through large windows. Travelers can relax on the River Terrace or enjoy leisure time in the Café Vienna or Panorama-Bar. Savor international cuisine at the restaurant's breakfast and luncheon buffets. Dinner menus showcase regional specialties, and local wines complement both lunch and dinner. Shipboard amenities include a putting green, exercise and fitness center, and massage room. Wi-Fi is complimentary.