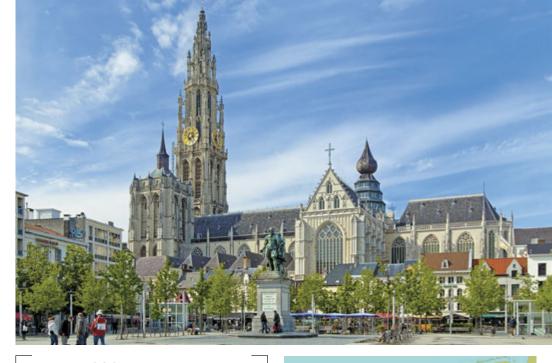

# Day 2 | Brussels, Belgium | Antwerp

Upon arrival, transfer to the ship in Antwerp.

Discovery: Antwerp. Located on the Scheldt River near the North Sea, Antwerp boasts a rich legacy as a prominent seaport and center of trade. On a guided walk, appreciate its wealth of medieval architecture. See the Cathedral of Our Lady, the 16th-century town hall festooned with colorful flags and the Grote Markt square with its row of narrow guild halls.

### **Enrichment:** Contemporary Belgium.

The ship remains docked in Antwerp overnight.

Top: Cathedral Square, Antwerp | Above: Old Town, Delft

Belgian chocolate