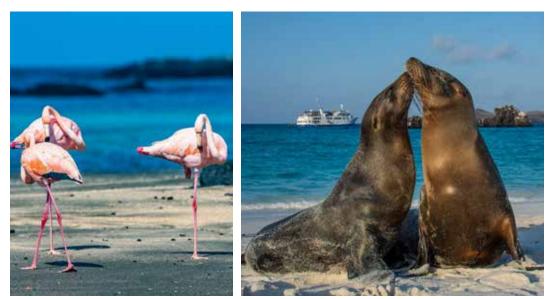

# Uncover

- Observe with remarkable proximity the diversity of endemic species such as the Nazca, red- and blue-footed boobies; giant tortoises; Santa Fe land iguanas; and the famous Darwin's finches.
- Discover the myriad of aquatic wildlife in the clear waters of the world's second largest marine reserve.

# Marvel

- Snorkel with sea lions, colorful tropical fish, and sea turtles—or observe them through a glass bottom boat.
- Explore secluded inlets and stroll sweeping white coral beaches, such as Darwin Bay.
  See tidal pools and pass by colonies of various bird species.
- Visit the lush highlands of Santa Cruz Island, the perfect habitat to see the Galapagos Giant Tortoise. Journey to Puerto Egas on Santiago Island—an ideal location to see the Galapagos fur seal.