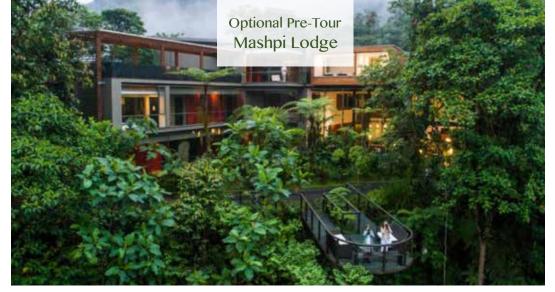

The breathtaking surroundings of the Mashpi Rainforest Biodiversity Reserve look and feel like a dream—misty clouds, crashing waterfalls, and endemic species of wildlife found in the Ecuadorian Chocó, one of the most diverse ecosystems in the world. Take the unparalleled opportunity to visit both a cloud forest and a rainforest—each rich with a myriad of flora and fauna species, in every layer—from below the forest floor to above the canopy.

Pre-Tour Itinerary (subject to change)

- Day +1: En Route / Arrive Quito, Ecuador Overnight: Casa Gangotena
- Day +2: Mashpi Lodge / Mashpi Reserve (B,L,D) Morning drive to Mashpi, forest activities, night walk Overnight: Mashpi Lodge
- Day +3: Mashpi Lodge / Mashpi Forest (B,L,D) Leisure time, forest exploration, lectures Overnight: Mashpi Lodge
- Day +4: Mashpi / Quito / Main Program (B,L) Late morning group transfer to Quito to join the main program