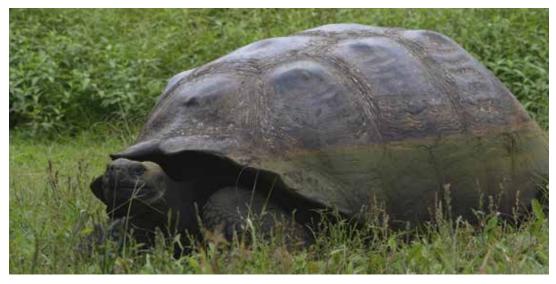

# Uncover

- Observe with remarkable proximity the diversity of endemic species such as the Nazca, red- and blue-footed boobies; giant tortoises; Santa Fe land iguanas; and the famous Darwin's finches.
- Discover the myriad of aquatic wildlife in the clear waters of the world's second largest marine reserve.

# Marvel

- Snorkel with sea lions, colorful tropical fish, and sea turtles—or observe them through a glass bottom boat.
- Explore secluded inlets and stroll sweeping white coral beaches, such as Darwin Bay.
  See tidal pools and pass by colonies of various bird species.
- Visit the lush highlands of Santa Cruz Island, the perfect habitat to see the Galapagos Giant Tortoise. Journey to Puerto Egas on Santiago Island—an ideal location to see the Galapagos fur seal.