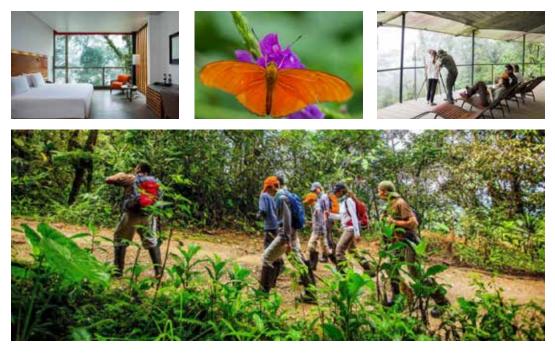

The breathtaking surroundings of the Mashpi Rainforest Biodiversity Reserve look and feel like a dream—misty clouds, crashing waterfalls, and endemic species of wildlife found in the Ecuadorian Chocó, one of the most diverse ecosystems in the world. Take the unparalleled opportunity to visit both a cloud forest and a rainforest—each rich with a myriad of flora and fauna species, in every layer—from below the forest floor to above the canopy.

Pre-Tour Itinerary (subject to change)

- Day +1: En Route / Arrive Quito, Ecuador Overnight: Casa Gangotena
- Day +2: Mashpi Lodge / Mashpi Reserve (B,L,D) Morning drive to Mashpi, forest activities, night walk Overnight: Mashpi Lodge
- Day +3: Mashpi Lodge / Mashpi Forest (B,L,D) Leisure time, forest exploration, lectures Overnight: Mashpi Lodge
- Day +4: Mashpi / Quito / Main Program (B,L) Late morning group transfer to Quito to join the main program

# What's Included

- 1 night accommodations at Casa Gangotena in Quito and 2 nights accommodations at awardwinning Mashpi Lodge
- 3 breakfasts, 3 lunches, and 2 dinners
- Entrance to Mashpi Reserve
- Dragonfly aerial tram experience
- Full guiding services, including interpretation on all activities and experiences within the reserve, and use of spotting scopes and binoculars
- Specialized lectures and field presentations on research conducted in the reserve by local experts
- All transportation for excursions using vehicle transport in the reserve; and all gratuities and porterage
- Group transfers from Quito Mariscal Sucre International Airport to Casa Gangotena during suggested arrival times, from Casa Gangotena to Mashpi Lodge, and return to Quito to join the main program