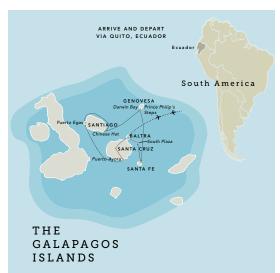

Day 1: En Route / Arrive in Quito, Ecuador Overnight: Casa Gangotena – Quito

Day 2: Quito (B,L,R)

Guided walking tour of Old Town, market shopping, Jesuit church of la Compañía, Casa del Alabado Archaeological Museum Overnight: Casa Gangotena – Quito

Day 3: Quito / Flight to Baltra / Santa Cruz: Highlands / Puerto Ayora – Embarkation (B,L,D) Giant tortoises in Santa Cruz Highlands, Puerto Ayora Overnight: Isabela II

Day 4: Santiago: Puerto Egas / Chinese Hat Islet (B,L,D) Snorkeling or kayaking, beach walk Overnight: Isabela II

Day 5: Genovesa: Prince Philip's Steps / Darwin Bay (B,L,D) Bird colony spotting, snorkeling or kayaking, island walk Overnight: Isabela II

### **Day 6:** Santa Fe / South Plaza (B,L,D)

Panoramic island viewing, glass-bottom boat ride, white sand beach, wildlife spotting, farewell dinner Overnight: *Isabela II* 

Day 7: Baltra – Disembarkation / Flight to Quito, Ecuador (B,L-aloft) Overnight: Wyndham Quito Airport Hotel

# Day 8: Quito / Depart for U.S. (B)

(B=Breakfast, L=Lunch, D=Dinner, R=Reception)

Activity Level: Guests should be sure-footed on stairs and able to walk at least one mile on rocky, volcanic, and uneven ground, as some nature hikes will be on irregular and steep terrain. Guests should also be comfortable managing wet beach landings and boarding small vessels, both from shore and the deck of *Isabela II.* Maximum elevation: 9,350 feet in Quito, Ecuador.