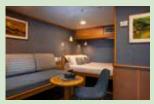

# Isabela II

The 40-guest capacity of *Isabela II* provides 21 staterooms with spacious, comfortable accommodations and en suite facilities.

Cabin deck

Main deck

Classic Twin

Two twin beds, view window, private bathroom with shower. 139 sq. ft.

Classic Double

Standard

Full-size bed,

window, private

bathroom with

shower.

128 sq. ft.

Full-size bed, view window, daybed, private bathroom with shower. 139 sq. ft.

Master Suite

Queen bed, view window, wardrobe, private bathroom with shower. 170 sq. ft.