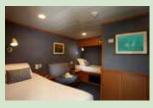

# Isabela II

The 40-guest capacity of *Isabela II* provides 21 staterooms with spacious, comfortable accommodations and en suite facilities.

Cabin deck

Main deck

Classic Twin

Two twin beds, view window, private bathroom with shower. 139 sq. ft.

Classic Double

Standard

Full-size bed,

window, private

bathroom with

shower.

128 sq. ft.

Full-size bed, view window, daybed, private bathroom with shower. 139 sq. ft.