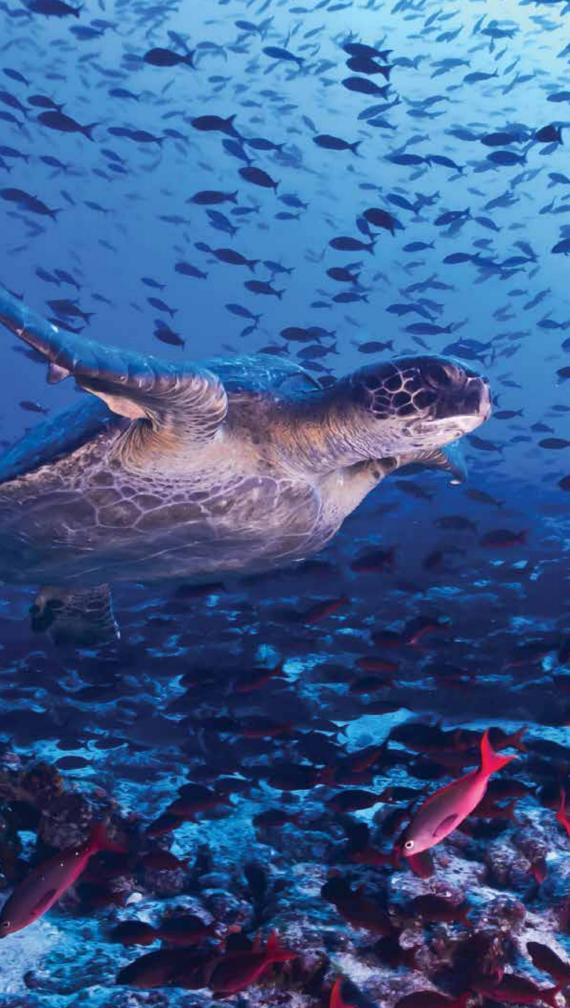

Dear University of Michigan Alumni Traveler,

Join fellow alumni and friends as we explore the Galapagos Islands. Designated the first UNESCO World Heritage Site in 1978, the Galapagos Islands have been described as a "unique living museum and showcase of evolution." They are home to a fascinating array of wildlife inhabiting an unspoiled ecosystem, living in harmony with their human visitors.

This exciting journey features a day of guided touring in Quito plus an intimate cruise through the archipelago with up-close access to endemic species. Expert naturalists guide you through the wonders of this national park, whale sanctuary, and marine reserve.

# Marvel

- Snorkel with sea lions, colorful tropical fish, and sea turtles—or observe them through a glass bottom boat.
- Explore secluded inlets and stroll sweeping white coral beaches, such as Darwin Bay.
  See tidal pools and pass by colonies of various bird species.
- Visit the lush highlands of Santa Cruz Island, the perfect habitat to see the Galapagos Giant Tortoise. Journey to Puerto Egas on Santiago Island—an ideal location to see the Galapagos fur seal.