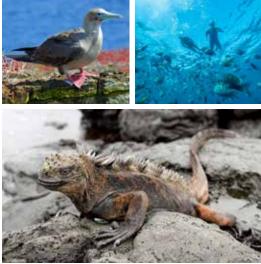

# Uncover

- Observe with remarkable proximity the diversity of endemic species such as the Nazca, red- and blue-footed boobies; giant tortoises; Santa Fe land iguanas; and the famous Darwin's finches.
- Discover the myriad of aquatic wildlife in the clear waters of the world's second largest marine reserve.

# Marvel

- Snorkel with sea lions, colorful tropical fish, and sea turtles—or observe them through a glass bottom boat.
- Explore secluded inlets and stroll sweeping white coral beaches, such as Darwin Bay.
  See tidal pools and pass by colonies of various bird species.
- Visit the lush highlands of Santa Cruz Island, the perfect habitat to see the Galapagos Giant Tortoise. Journey to Puerto Egas on Santiago Island—an ideal location to see the Galapagos fur seal.