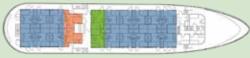

# Isabela II

The 40-guest capacity of *Isabela II* provides 21 staterooms with spacious, comfortable accommodations and en suite facilities.

Cabin deck

Main deck

Classic Twin

Two twin beds, view window, private bathroom with shower. 139 sq. ft.

Classic Double

Standard

Full-size bed,

window, private

bathroom with

shower.

128 sq. ft.

Full-size bed, view window, daybed, private bathroom with shower. 139 sq. ft.

Master Suite

Queen bed, view window, wardrobe, private bathroom with shower. 170 sq. ft.