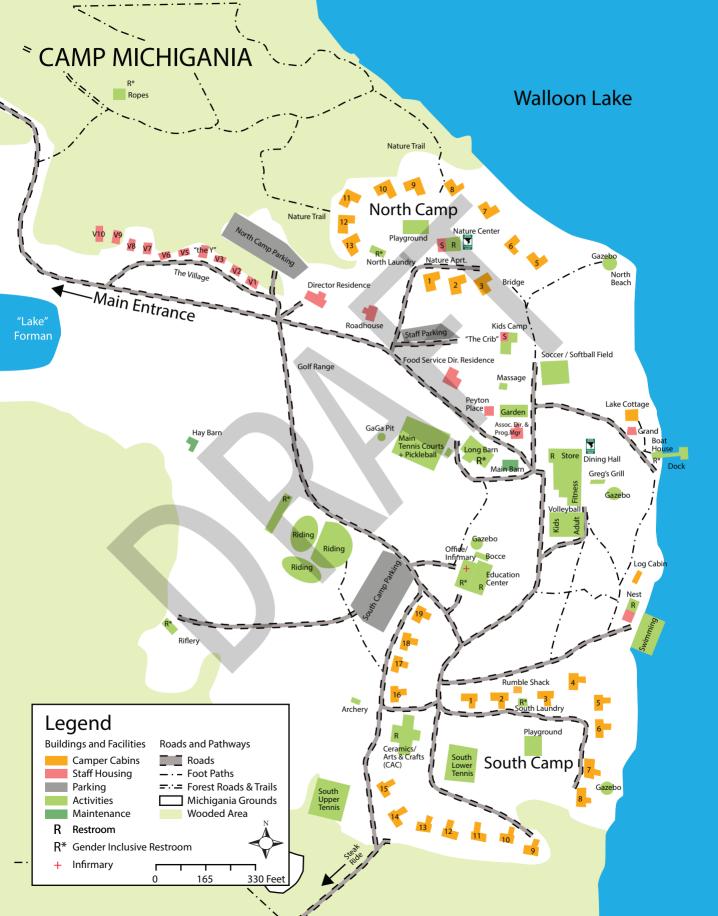

# Where to Find

**Event Sign Ups** 

(Sports, Tennis, Nature, Ropes, Keg n' Coke, Special Events)

**Area Sign Ups** 

(Fitness, Riding, Boating, Swimming)

**Mentor Match Form** 

**Camp & Staff Info** 

Dining Hall North Lounge starting Saturday

Program Areas

starting Sunday

Main Office (or scan QR below)

Ed Center & Dining Hall

### **CAMP MICHIGANIA - MORNING YOUTH PROGRAMS**

NAT - Nature

RID - Riding

**Program Area Acronyms:** 

FS - Field Sports

**SP - Special Projects** 

ARH - Range Archery

FIT - Fitness / Yoga

SW - Swimming

BO - Boating

KC - Kids Camp

RIF - Riflery TEN - Tennis

CAC - Ceramics, Arts & Crafts

LR - Low Ropes/Challenge Games ROP - High Ropes

UNI - Unicorn (if we're lucky!)

|                                                      |     | 9)        | Sunday | /         | ľ        | Monda   | y        |          | uesda  |          |            | ednesc  |        |         | nursda  | · J       |           | Friday    |       |
|------------------------------------------------------|-----|-----------|--------|-----------|----------|---------|----------|----------|--------|----------|------------|---------|--------|---------|---------|-----------|-----------|-----------|-------|
| Age Groups                                           | No. | 8:45      | 9:45   | 10:45     | 8:45     | 9:45    | 10:45    | 8:45     | 9:45   | 10:45    | 8:45       | 9:45    | 10:45  | 8:45    | 9:45    | 10:45     | 8:45      | 9:45      | 10:45 |
| Infants/Toddlers (ages 2 and under)                  |     |           | Drop o | ff for in | fants/to | oddlers | with sta | aff from | 8:45 A | M - 11:3 | 35 AM a    | and 1:3 | 0 PM - | 4:30 PN | Л; open | for fan   | nilies ai | nytime.   |       |
| Preschool (ages 3-4, fall Preschool)                 |     | KC        | NAT    | FS        | KC       | CAC     | RID      | KC       | CAC    | FIT      | КС         | SW      | FS     | KC      | во      | NAT       | KC        | SP        | UNI   |
| Early Elementary (ages 5-6, fall Young 5s-1st grade) |     | во        | CAC    | RID       | ARH      | FS      | FIT      | NAT      | во     | FS       | во         | CAC     | FIT    | SW      | NAT     | FS        | NAT       | CAC       | UNI   |
| 789s (fall 2nd-4th grade)                            |     | FS*       | ARH    | во        | SW       | во      | CAC      | FS       | R      | ID       | NAT        | L       | R      | FS      | FIT     | ARH       | CAC       | NAT       | SW    |
| Preteens (fall 5th-7th grade)                        |     | NAT       | SW     | CAC       | NAT      | ARH     | FS       | ARH      | R      | OP       | RIF<br>CAC | RI      | D      | CAC     | FS      | RIF<br>BO | FS        | ВО        | ARH   |
| Maize Teens (fall 8th-9th grade)                     |     | CAC       | FS     | NAT       | RIF      | RO      | OP OP    | ВО       | SW     | RIF      | SW         | В       | 0      | NAT     | RO      | )P        | R         | ID.       | FS    |
|                                                      |     | 0,10      | 13     | RIF       | CAC      | NAT     | SW*      | 50       |        | ARH      | OVV        | AF      | RH     | 14/31   | RIF     | SW        | IX        |           | , 0   |
| Blue Teens (fall 10th-12th grade)                    |     | ARH       | RID    | NAT       | CAC      |         | OP       | CAC      | FS     | ARH      | SW         | В       | 0      | В0      | RO      | )P        | <u>AR</u> | <u>H*</u> | NAT   |
| bide leens (lan 10th-12th glade)                     |     | / 11 11 1 | '\''   | RIF       | RIF      | NAT     | SW*      | 0,40     | '      | RIF      | OVV        | AF      | RH     |         | RIF     | SW        | ВО        | SW        | 14/31 |

#### KIDS CAMP/789s

Early elementary group meets at the flagpole Gazebo at 8:30am and 1:15pm daily. Infants & Toddlers/Preschool groups meet at Kids Camp.

FS\* - 789 parents invited to check-in for the first morning drop off at Softball Field (Long Barn if raining)

#### **ROPES**

ROP/LR - ROPES & LOW ROPES GROUPS - Meet at Ropes Course!

#### **RIDING**

Please be present at the beginning of any Riding Sessions & wear shoes that are closed toed and closed heeled. No keens, crocs, 5-finger shoes, etc.

Kids Camp RID sessions - parents encouraged to come watch!

#### **ARCHERY**

ARH\* - Friday: The Archery Tournament of Champions (ages 15+) - sign-up in North Lounge

#### **SWIMMING**

SW\* - Monday: Inner Tube Water Polo!

#### **WEATHER**

FS by default meets at the softball field. In cases of rain or inclement weather, FS meets at the Long Barn. Other classes meet as scheduled, including Ropes!

# **CAMP MICHIGANIA - AFTERNOON YOUTH PROGRAMS**

| Program Area Acronyms:        | FS - Field Sports              | NAT - Nature     | SP - Special Projects           |
|-------------------------------|--------------------------------|------------------|---------------------------------|
| ARH - Range Archery           | FIT - Fitness                  | RID - Riding     | SUS - Sustainability            |
| BO - Boating                  | KC - Kids Camp                 | RIF - Riflery    | SW - Swimming                   |
| CAC - Ceramics, Arts & Crafts | LR - Low Ropes/Challenge Games | ROP - High Rones | UNI - Unicorn (if we're lucky!) |

| Age Groups                                                  |                                                                                                        | Sunday                                                                        |                |      | Monda             |          |        | Tuesda          |                |                  | ednesc          |                |      | hursda           |                |            | Friday |      |
|-------------------------------------------------------------|--------------------------------------------------------------------------------------------------------|-------------------------------------------------------------------------------|----------------|------|-------------------|----------|--------|-----------------|----------------|------------------|-----------------|----------------|------|------------------|----------------|------------|--------|------|
| Age Groups                                                  | 1:30                                                                                                   | 2:30                                                                          | 3:30           | 1:30 | 2:30              | 3:30     | 1:30   | 2:30            | 3:30           | 1:30             | 2:30            | 3:30           | 1:30 | 2:30             | 3:30           | 1:30       | 2:30   | 3:30 |
| Infants/Toddlers                                            |                                                                                                        | Drop off for infants/toddlers 1:30-4:30pm with staff  KC                      |                |      |                   |          |        |                 |                | KC               |                 |                |      |                  |                |            |        |      |
| Preschool                                                   |                                                                                                        | North Beach 1:30-2:30, Cookie Man 2:30-3:30, Kids Camp 3:30-4:30  North Beach |                |      |                   |          |        |                 |                |                  |                 |                |      |                  |                |            |        |      |
| Early Elementary                                            |                                                                                                        | each &<br>e Man                                                               | SP             |      | Beach &<br>ie Man | TEN      |        | Beach & ie Man  | ARH            | North B<br>Cooki | e Man           | NAT            |      | Beach &<br>e Man | ARH            | Awards WAT |        |      |
| 789s (Optional staffed programs,                            | NAT                                                                                                    | Cookie<br>South                                                               | Man &<br>Beach | TEN  | Cookie<br>South   |          | FIT*   | Cookie<br>South | Man &<br>Beach | SP*              | Cookie<br>South | Man &<br>Beach | FIT* | Cookie<br>South  | Man &<br>Beach | Awards     |        |      |
| meet at first activity)                                     | 789s can participate in staffed schedule above or anything open to their age group on the Daily Pages! |                                                                               |                |      |                   |          |        |                 |                |                  |                 |                |      |                  |                |            |        |      |
| Preteens, Maize Teens & Blue Teens<br>(fall 5th-12th grade) |                                                                                                        |                                                                               |                |      | Check (           | out afte | ernoon | progra          | m offer        | rings oi         | n Daily         | Pages.         | !    |                  |                |            |        |      |

#### 789s

789s can join in the schedule above with the 789s staff, or they can participate in any programming that is open for ages 7+ on the Daily Pages.

FIT\* - 789 Dance & Fitness activities SP\* - meet at Long Barn

Awards - join us for 789 awards in the Long Barn!

#### **Kids Camp**

Early Elementary group meets at the flagpole Gazebo. Infant/Toddler/Preschool groups meet at Kids Camp.

Awards - join us for the special Cookie Man & Kids Camp Awards at 2:30pm!

#### WEATHER

In case of rain, FS activities meet in the Long Barn

|                |             |                                                                            | SUI          | NDAY       |             |                                                             |              |
|----------------|-------------|----------------------------------------------------------------------------|--------------|------------|-------------|-------------------------------------------------------------|--------------|
| start time     | end time    | description                                                                | days offered | start time | end time    | description                                                 | days offered |
|                |             | ARCHERY                                                                    |              |            |             | NATURE/SUSTAINABILITY cont.                                 |              |
|                |             | Field Archery open (ages 7+ w/Field/Jr Field, 7-12 w/parent                |              | 1:30 PM    | 2:30 PM     | Rock polishing- kids only (7-9 w/adult, ages 10-17)         | SMTWTh       |
|                |             | Adult Range Archery lecture/demonstration (ages 18+)                       | S            | 2:30 PM    | 4:30 PM     | Rock polishing (7-9 w/adult, 10+)                           | SMTWTh       |
| 2:30 PM        | 4:30 PM     | Range Archery open (ages 7+)                                               | S            |            |             | Open Nature Crafting and Paracord                           | SMTh         |
|                |             | BOATING                                                                    |              | 3:30 PM    | 4:30 PM     | Accessible Hike w/ trekking poles - meet outside Arche      | ry S         |
| 8:45 AM        |             | Sign up sheets for Sunday & Monday posted                                  | S            |            |             | RIDING                                                      |              |
|                | 11:30 AM    | Open Boating                                                               | SMTWThF      |            | arrive 15 r | min prior to start time or your spot will be forfeited to a |              |
| 9:00 AM        |             | Basics of Sailing (first time sailor, ages 13+) - sign-up                  | SM           |            |             | Sign up sheets for Sunday, Monday and Steak Ride            | S            |
|                |             | Accessible Kayak Equipment Demo                                            | S            | 9:00 AM    | 9:45 AM     | Adult Trail (18+) - sign-up                                 | SMTWTh       |
| 10:00 AM       |             | Paddle Tour (ages 18+) - <u>sign-up</u>                                    | SWThF        |            |             | Trail (ages 10+) - sign-up                                  | STWF         |
|                | 4:30 PM     | Open Boating                                                               | SMTWF        |            |             | Trail (ages 10+) - sign-up                                  | SMWThF       |
| 1:45 PM        |             | Novice Lesson (Zest, ages 10+) - <u>sign-up</u>                            | SMW          | 3:00 PM    | 3:45 PM     | Teen Lesson (ages 10-18) - sign-up                          | SMWTh        |
|                |             | Ensign Ride (ages 18+) - sign-up                                           | SMTThF       |            |             |                                                             |              |
|                | 2:30 PM     | Skipper Lesson (Hobie, ages 15+) - sign-up                                 | SMTW         |            |             | RIFLERY                                                     |              |
| 1:45 PM        |             | Admiral Lesson (Ensign, ages 18+) - sign-up                                | SMT          |            | 10:35 AM    | Riflery 101 (ages 18+) (Beginner lessons at 8:45 & 9:1      |              |
|                |             | Skipper Lesson (Hobie, ages 15+) - sign-up                                 |              | 1:30 PM    |             | Riflery 101 (ages 10+) (Beginner lessons at 1:30pm & 2      |              |
|                |             | Skipper Lesson (Hobie, ages 15+) - sign-up                                 | SMTW         |            |             | 3pm .22 Range Open (ages 10+)                               | S            |
| 3:15 PM        | 4:30 PM     | Ensign Ride (ages 18+) - sign-up                                           | SMTThF       | 3:00 PM    | 4:30 PM     | Shotgun 101 (ages 15+) (beginners only first 15 min.)       | S            |
|                |             |                                                                            |              |            |             | ROPES                                                       | C            |
|                | TIE DVE     | CERAMICS, ARTS & CRAFTS                                                    |              | 0.45.414   | 0.05.444    | Meet at Ropes with closed toe shoes.                        |              |
| 0 45 414       |             | BACKYARD OPEN - OPEN SUNDAY and THURSDAY ONLY                              |              |            |             | Adult Course (18+)                                          | STh          |
|                |             | Kids Room open for Morning Youth programs only                             |              |            |             | Preteens Course                                             | ST<br>SM     |
|                |             | Adults/Teens - Open Crafting (ages 13+)                                    |              | 1:30 PM    | 4:30 PM     | High Ropes & Elements (ages 13-17)                          | SIVI         |
|                |             | Tie Dye Backyard Open (ages 13+) - S/Th ONLY                               | STh          | 0.45 0.14  | 11.05 414   | SWIMMING Open Swim (ages 15+)                               | CMTMTLE      |
|                |             | Drop In Workshop: Raw Clay Fairy Doors (ages 13+) All Ages - Open Crafting | CMTWTh       |            |             | Open Swimming Open Swimming                                 | SMTWThF      |
|                |             | Tie Dye Backyard Open (ages 10+, 789 w/adult) - S/Th Ol                    |              | 1:30 PM    | 4:30 PM     | TEENS TEENS                                                 | SMTWTh       |
|                |             | Raw Clay (ages 10+, 789 w/adult) - SVNDAY ONLY                             | S            |            |             | Meet at Long Barn!                                          |              |
| 1.30 F W       | 4.30 F W    | FITNESS / MINDFULNESS                                                      | 3            | 9:00 PM    | 0.30 DM     | Preteen - Mixer Mania (ages 10-12)                          | S            |
| All fitnes     | s classes n | neet in or at the lower level of the dining hall unless otherwis           | o specified  |            |             | Maize & Blue- Bonfire at Sand Dunes (ages 13-17)            | S            |
| All littles    |             | ing a separate pair of clean shoes to change into prior to clas            |              | 6.30 F W   | 10.00 FIVI  | TENNIS                                                      | 3            |
| 8:45 AM        |             | Camp Circuit Workout (outdoor)                                             | S. S         |            |             | Meet at Center Courts                                       |              |
|                |             | Yoga Flow (All-level)                                                      |              | 8:45 AM    | 0.35 AM     | Beginner Lesson; Groundstrokes (ages 15+)                   | S            |
|                |             | HIIT (High Intensity Interval Training)                                    |              |            |             | Intermediate Tennis: Groundstrokes (ages 15+)               | S            |
|                |             | Intro to Stretching (all ages/levels welcome)                              | 3111         |            |             | Advanced Tennis: Groundstrokes (ages 15+)                   | S            |
|                |             | Open Gym (Staff Present, come use the equipment!)                          | SMTW/ThF     |            |             | Intro to Pickle Ball (ages 13+)                             | S            |
|                |             | Outdoor Yoga - meet at Fitness                                             | S            | 3:00 PM    | 4:30 PM     | Open Pickle Ball (ages 13+)                                 | S            |
|                |             | Accessible Hike w/ trekking poles - meet at Archery                        | S            | 3.00 T W   | T.30 1 W    | SPECIAL EVENTS                                              | 5            |
| 3.301 141      | 1.501 1     | NATURE / SUSTAINABILITY                                                    | J            | All-day -  | Tournamer   | nt, Court and limited-participant sign-ups in the North L   | ounge        |
| 9:45 AM        | 11:35 AM    | Rock polishing (ages 18+)                                                  | SMTWTh       |            |             | 789s Afternoon Program - meet at first activity             | SMTWThF      |
| 10:00 AM       | 11:15 AM    | Lakeshore hike - moderate difficulty, often muddy                          |              |            | 3:15 PM     | The Land & Odawa People: Then & Now w/ Eric Hemen           |              |
| 20.00 / 1141   | / 1111      | - meet at Nature Center                                                    | 3            |            | J.=0 1 111  | - meet in Forum Room                                        |              |
| 10:30 AM       | 11:30 AM    | Guided Forest Mindfulness - Meet at Nature, sign up                        | SMW          | 7:15 PM    |             | Staff Skit Show & Introductions - meet on Flagpole Hill     | S            |
| - 3.3 3 7 1111 |             | NATURE/SUSTAINABILITY continued in next column                             | J            | 8:30 PM    |             | Faculty Forum - meet in Ed Center                           | SMTW         |
|                | · ·         |                                                                            |              | 2.23 1 171 |             |                                                             | J1411 44     |