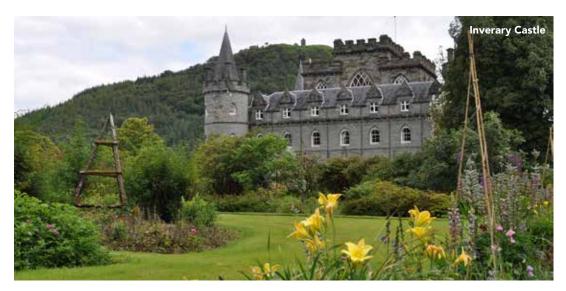

# Your 10-Day Itinerary

(subject to change)

- **Day 1:** En Route from U.S.
- Day 2: Arrive in Glasgow, Scotland (D) Self-guided hop-on / hop-off city tour to see attractions and welcome dinner tonight Overnight: Clayton Hotel Glasgow
- Day 3: Glasgow / Isle of Arran / Glasgow (B,L) Delicious lunch followed by time at leisure to explore town and go shopping Overnight: Clayton Hotel Glasgow
- Day 4: Glasgow / Stirling / Glencoe (B,D) Guided Stirling Castle tour, smoke house and whisky tasting Overnight: Kingshouse Hotel
- Day 5: Glencoe / The Scottish Higlands (B,D) Inverary Castle and its gardens, short walk thru Luss, Loch Lomand cruise Overnight: Kingshouse Hotel

# **Program Highlights**

- Discover Glasgow at leisure during a hop-on/ hop-off bus excursion, including points of interest such as the Gallery of Modern Art, Glasgow Cathedral, and Barras Market.
- Visit a local distillery to learn about whisky making from professionally trained guides followed by a tasting of their creations.
- Explore impressive Stirling Castle, situated on a volcanic outcrop on the River Forth, and hear of the castle's turbulent history, featuring great figures from Scotland's past, such as William Wallace, Robert the Bruce, and Mary, Queen of Scots.
- Behold Behold Inveraray Castle, home of the Duke and Duchess of Argyll and their young family.
- See Culloden Battlefield, which was the site of the last battle of the Jacobite Rising.
- Visit the Palace of Holyroodhouse, the late Queen Elizabeth II's official residence in Scotland. Founded as a monastery in 1128, this property was once the home of Mary, Queen of Scots from 1561 to 1567.
- Visit the breathtaking Glamis Castle—the legendary setting for Shakespeare's Macbeth, the childhood home of Queen Elizabeth's mother, and the birthplace of Princess Margaret.
- Embrace the charming town of St. Andrews home to Scotland's oldest and most prestigious university and the birthplace of golf, first played 600 years ago.
- Witness the impressive showcase of military pipes and drums, Highland dancers, and marching formations of the celebrated Edinburgh Tattoo.