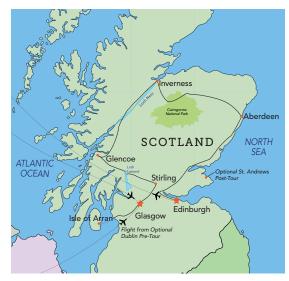

# Your 10-Day Itinerary

(subject to change)

- **Day 1:** En Route from U.S.
- Day 2: Arrive in Glasgow, Scotland (D) Self-guided hop-on / hop-off city tour to see attractions and welcome dinner tonight Overnight: Clayton Hotel Glasgow
- Day 3: Glasgow / Isle of Arran / Glasgow (B,L) Delicious lunch followed by time at leisure to explore town and go shopping Overnight: Clayton Hotel Glasgow
- Day 4: Glasgow / Stirling / Glencoe (B,D) Guided Stirling Castle tour, smoke house and whisky tasting Overnight: Kingshouse Hotel
- Day 5: Glencoe / The Scottish Higlands (B,D) Inverary Castle and its gardens, short walk thru Luss, Loch Lomand cruise Overnight: Kingshouse Hotel

- Day 6: Loch Ness / Inverness (B,D) Urquhart Castle visit, Loch Ness cruise Overnight: River Ness Hotel
- Day 7: Inverness / Aberdeen (B,L,D) Culloden Battlefield, distillery tour and tasting Overnight: Macdonald Norwood Hall Hotel
- Day 8: Aberdeen / Edinburgh (B) Panoramic city tour, Palace of Holyroodhouse, Edinburgh Military Tattoo performance Overnight: Kimpton Charlotte Square Hotel
- Day 9: Edinburgh / St. Andrews / Edinburgh (B,D) Glamis Castle, St. Andrews exploration and leisure time, farewell dinner Overnight: Kimpton Charlotte Square Hotel