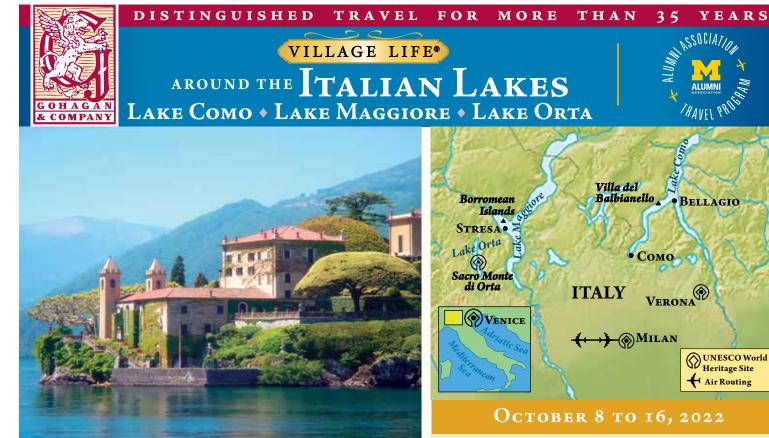

**I**mmerse yourself in the essence of Italian life in the fabled Lake District for one full week with charming accommodations in the heart of lovely Como at the PALACE HOTEL. Cruise by private boat on Lake Como, Lake Maggiore and Lake Orta. Excursions feature Bellagio, Villa del Balbianello, Stresa, Isola Bella and the Sacro Monte di Orta. Visit Milan's Duomo and Teatro alla Scala and see Leonardo da Vinci's *The Last Supper*. Enriching lectures and the exclusive VILLAGE LIFE® FORUM with local residents bring personal perspectives of the region's modern life and cultural heritage. Verona and Venice Post-Program Option.

### **Expert-Guided Excursions and Exclusive Cultural Enrichments**

- Walking tour of Old Como.
- Spectacular, full-day scenic tour of Lake Maggiore, featuring a private cruise around the Borromean Islands and time to enjoy Stresa's spectacular views and tropical gardens at leisure.
- Visit to Lake Maggiore's Isola Bella with a walk through the gardens of the 17th-century Palazzo Borromeo.
- Full-day excursion to Milan to visit the world-famous Teatro alla Scala and the exquisite Duomo.
- Visit to UNESCO World Heritage-designated convent of Santa Maria delle Grazie in Milan, for a specially arranged viewing of Leonardo da Vinci's The Last Supper.
- Private boat cruise across Lake Como to medieval Bellagio, including time at your own pace to explore this romantic and most famous village on Lake Como.
- Specially arranged guided tour of the Italian National Trust's magnificent 18th-century Villa del Balbianello.
- Specially arranged VILLAGE LIFE<sup>®</sup> FORUM with local residents.
- Excursion by private boat to Lake Orta's island of San Giulio, including a visit to the 12<sup>th</sup>-century basilica, renowned for its medieval pulpit made of black Oira marble, and a walking tour of its beautiful medieval village.