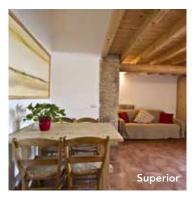

Classic: A comfortable apartment with kitchenette and en suite bathroom with shower, overlooking the garden and surrounding countryside.

Superior: A spacious apartment with vaulted ceilings, kitchenette, en suite bathroom, and second-floor views of the garden, vineyard, or surrounding countryside.