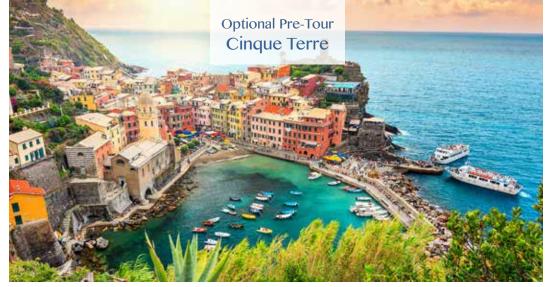

Orbridge

Take advantage of additional time in Italy to explore Cinque Terre and the Italian Riviera, an area teeming with meaningful traditions surrounding wine, cuisine, and family. More than food and drink, Cinque Terre is also a National Park and UNESCO World Heritage Site, drawing visitors to its dramatic coastal scenery and sunset panoramas.

### Pre-Tour Itinerary (subject to change)

- **Day +1:** En route from U.S.
- Day +2: Arrive in Milan, Italy / Sestri Levante Leisure time to explore the fishermen hamlet of Sestri Levante Overnight: Vis-à-Vis
- Day +3: Sestri Levante / Cinque Terre / Sestri Levante (B,L) Guided touring and tastings through Monterosso, Vernazza, Manarola, and Riomaggiore Overnight: Vis-à-Vis
- Day +4: Sestri Levante / Portofino / San Fruttuoso / Santa Margherita Ligure / Sestri Levante (B) Abbey of San Fruttuoso, guided tour of Santa Margherita Ligure Overnight: Vis-à-Vis
- Day +5: Sestri Levante / Verona / Main Program Begins (B)