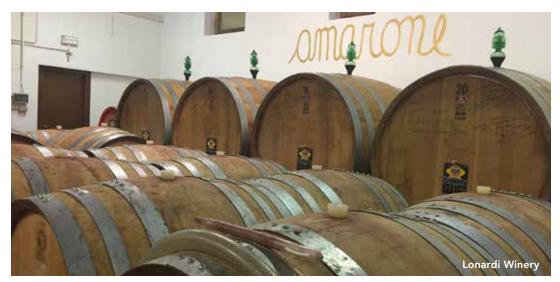

# Your 9-Day Itinerary (subject to change)

Day 1: En route from U.S.

- Day 2: Arrive in Verona, Italy / Selva Capuzza (D) Settle in, welcome dinner Overnight: Borgo San Donino
- Day 3: Selva Capuzza / Tower of San Martino (B,L,D) Fresh pasta making class and lunch, guided tour of the Tower of San Martino della Battaglia, wine presentation and tasting Overnight: Borgo San Donino
- Day 4: Verona / Valpolicella (B,D)
  - Guided sightseeing, Renaissance Gates, Castelvecchio Bridge, San Zeno Basilica, Piazza delle Erbe, Juliet's balcony, Roman monuments and amphitheater, Giuseppe Lonardi winery (winner of numerous *Decanter World Wine* awards) tour and tasting, Amarone cooking demonstration and dinner Overnight: Borgo San Donino
- Day 5: Marano / Malcesine (B,L,D) Dessert cooking class, award-winning de Tarczal winery visit with tasting and lunch, leisure time in Malcesine beside Lago di Garda Overnight: Borgo San Donino

# Engage

- Meet a renowned winemaker who specializes in creating Amarone. Then retreat to a nearby restaurant for a polenta-making demonstration, featuring Amarone, and dinner.
- Enjoy a special excursion near Modena for a tasting of aged balsamic vinegar during a convivial meal with the property's owner and his family.