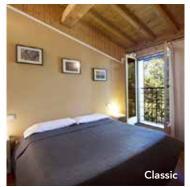

Classic: A comfortable apartment with kitchenette and en suite bathroom with shower, overlooking the garden and surrounding countryside.

Superior: A spacious apartment with vaulted ceilings, kitchenette, en suite bathroom, and second-floor views of the garden, vineyard, or surrounding countryside.