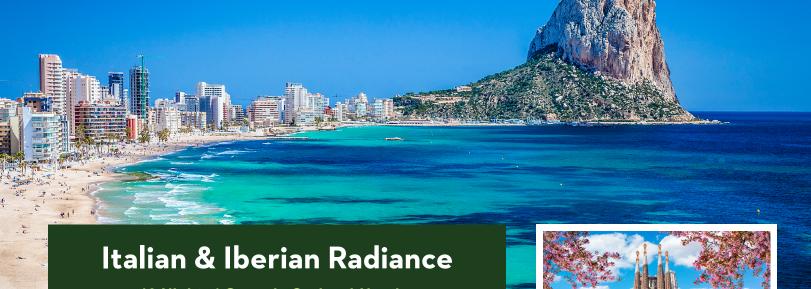

10 Nights | Oceania Cruises' *Nautica*Barcelona to Lisbon · June 1-11, 2026

STARTING PRICE: \$3,199

Depart for Barcelona on May 31

June 1 Barcelona, Spain

June 2 Nice (Villefranche), France

June 3 Florence/Pisa, (Livorno) Tuscany, Italy