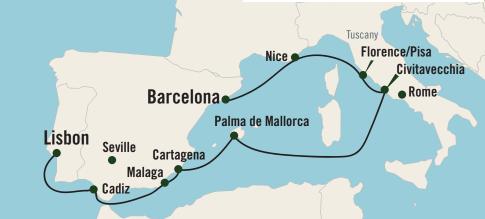

10 Nights | Oceania Cruises' *Nautica*Barcelona to Lisbon · June 1-11, 2026

STARTING PRICE: \$3,199

Depart for Barcelona on May 31

June 1 Barcelona, Spain

June 2 Nice (Villefranche), France

June 3 Florence/Pisa, (Livorno) Tuscany, Italy

June 4 Rome (Civitavecchia), Italy

June 5 Sailing the Mediterranean

June 6 Palma de Mallorca, Spain

June 7 Cartagena, Spain

June 8 Malaga, Spain

June 9 Seville (Cadiz), Spain

June 10 Lisbon, Portugal

June 11 Lisbon, Portugal