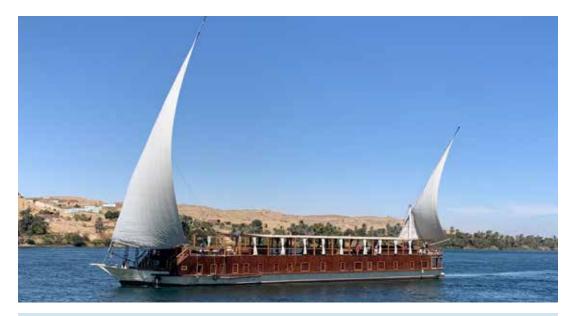

This program also features an exclusive four-night cruise on the Nile River aboard a private dahabiya. This deluxe, 14-guest sailing vessel offers the opportunity to see life on the Nile from a different perspective. As an additional benefit, this unique vessel ports on differing days than larger cruise ships, providing guests a less crowded, more intimate experience while viewing the ancient sites.

## Sail

- Embark in Esna aboard a private dahabiya—a traditional Egyptian sailing vessel—for four nights on the Nile River.
- Sail to Elephantine Island, the only ongoing excavation site open to tourists, to view its sacred temples and traditional Nubian villages.

# **Onboard Accommodations**

With a capacity of just 14 guests per boat, our 155-foot dahabiyas are designed to provide the ultimate in comfort and adventure while sailing the Nile River. Each stateroom provides spacious, fully air-conditioned accommodations with en suite facilities.