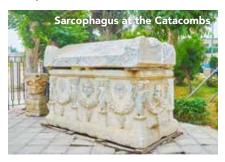

Pre-Tour Itinerary (subject to change)

- Day +1: En Route from U.S.
- Day +2: Arrive in Cairo, Egypt Evening at leisure Overnight: Marriott Mena House
- Day +3: Cairo / Alexandria (B,L) Guided touring: Roman Amphitheatre, famous Catacombs, Citadel of Qaitbay, leisure time Overnight: Steigenberger Cecil Hotel
- Day +4: Alexandria (B,L) National Museum of Egyptian Civilization, Bibliotheca Alexandrina, evening at leisure Overnight: Steigenberger Cecil Hotel
- Day +5: Alexandria / Cairo / Main Program Begins (B) After breakfast, return to Cairo to join guests on the main program