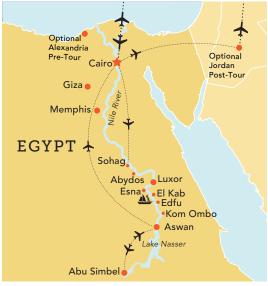

# Your 14-Day Itinerary (subject to change)

- Day 1: En Route from U.S.
- Day 2: Arrive in Cairo, Egypt Evening at leisure Overnight: Marriott Mena House
- Day 3: Cairo / Memphis / Giza (B,L,D) Great Pyramid, Great Sphinx, welcome dinner Overnight: Marriott Mena House
- Day 4: Cairo (B,L) Egyptian Museum of Antiquities, Mosque of Sultan Hassan, Old Cairo, Coptic Churches, Khan El-Khalili bazaar Overnight: Marriott Mena House
- Day 5: Cairo / Flight to Sohag / Abydos / Luxor (B,L,D) Abydos temples Overnight: Sofitel Winter Palace Luxor
- Day 6: Luxor (B,L) Valley of the Kings, Hatshepsut, Colossi of Memnon, Luxor Temple by night Overnight: Sofitel Winter Palace Luxor
- Day 7: Luxor / Esna Embarkation (B,L,D) Karnak Temple Complex Overnight: Dahabiya
- Day 8: Nile River / El Kab / Edfu (B,L,D) El Kab tombs, Temple of Horus Overnight: Dahabiya
- Day 9: Edfu / Nile / Kom Ombo (B,L,D) Gebel el-Silsila, special island barbecue dinner Overnight: Dahabiya
- Day 10: Kom Ombo / Nile / Aswan (B,L,D) Temple of Kom Ombo, gala dinner Overnight: Dahabiya
- Day 11: Aswan Disembarkation (B,L) High Dam, Philae Temple, evening market tour Overnight: Sofitel Legend Cataract
- Day 12: Aswan (B,D) Elephantine Island Overnight: Sofitel Legend Cataract
- Day 13: Aswan / Optional Abu Simbel Excursion / Flight to Cairo (B,L,D) Abu Simbel excursion (additional fee) or leisure time, flight to Cairo Overnight: Le Méridien Cairo Airport