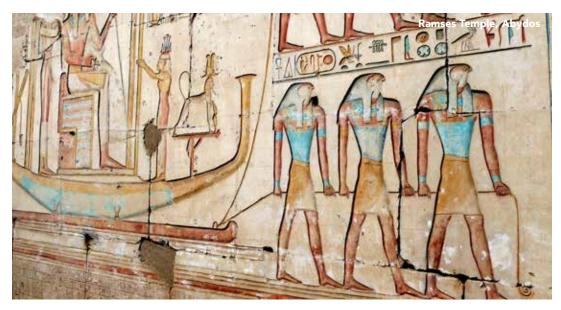

## Uncover

- Enjoy two full days exploring Cairo, visiting the Great Pyramid and the Sphinx, the Museum of Antiquities, and Khan El-Khalili bazaar.
- In Luxor, view the Karnak Temple Complex—one of the largest religious buildings in the world, which includes contributions from approximately thirty pharaohs over thousands of years.
- Travel beside the Nile to Abydos to marvel at the colorful carvings in the Temple of Seti I and view the Abydos King List, which was instrumental to understanding Ancient Egyptian history.
- On the west bank of Luxor, visit the Valley of the Kings and Nobles, the Mortuary Temple of Hatshepsut, and Colossi of Memnon.
- During an optional excursion (additional fee), view the temples of Abu Simbel carved into a massive rock cliff, which were relocated and perfectly reconstructed after building the High Dam in the early 1960s.