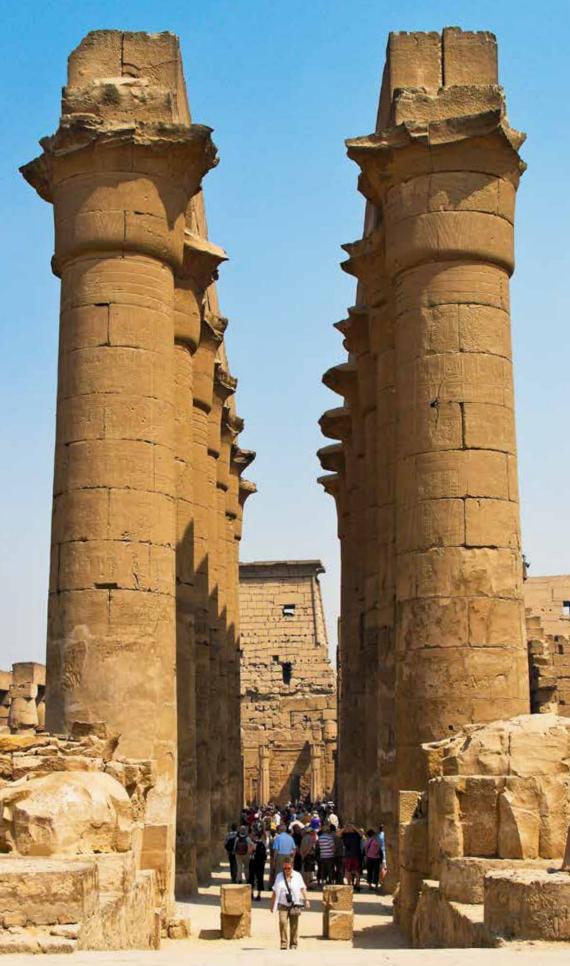

## Uncover

- Enjoy two full days exploring Cairo, visiting the Great Pyramid and the Sphinx, the Museum of Antiquities, and Khan El-Khalili bazaar.
- In Luxor, view the Karnak Temple Complex—one of the largest religious buildings in the world, which includes contributions from approximately thirty pharaohs over thousands of years.
- Travel beside the Nile to Abydos to marvel at the colorful carvings in the Temple of Seti I and view the Abydos King List, which was instrumental to understanding Ancient Egyptian history.
- On the west bank of Luxor, visit the Valley of the Kings and Nobles, the Mortuary Temple of Hatshepsut, and Colossi of Memnon.
- During an optional excursion (additional fee), view the temples of Abu Simbel carved into a massive rock cliff, which were relocated and perfectly reconstructed after building the High Dam in the early 1960s.