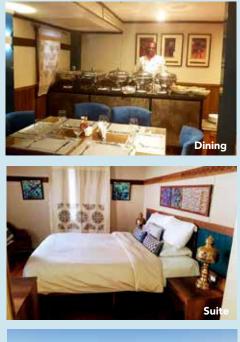

Guests can savor healthy, fresh, and delicious international and Egyptian cuisine at every meal. Enjoy the large sun deck, dining and lounge areas, and the services of an enthusiastic crew who are committed to your comfort.

### STATEROOM CATEGORIES

Standard: Features one king or two twin beds, view window, and private en suite bathroom. Approx. 205 sq.ft.Suite: Features one queen bed, private balcony, view windows, and private en suite bathroom. Approx. 250 sq.ft.