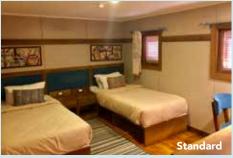

### STATEROOM CATEGORIES

Standard: Features one king or two twin beds, view window, and private en suite bathroom. Approx. 205 sq.ft.Suite: Features one queen bed, private balcony, view windows, and private en suite bathroom. Approx. 250 sq.ft.