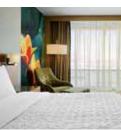

# **Onboard Accommodations**

With a capacity of just 14 guests per boat, our 155-foot dahabiyas are designed to provide the ultimate in comfort and adventure while sailing the Nile River. Each stateroom provides spacious, fully air-conditioned accommodations with en suite facilities.

### STATEROOM CATEGORIES

Standard: Features one king or two twin beds, view window, and private en suite bathroom. Approx. 205 sq.ft.Suite: Features one queen bed, private balcony, view windows, and private en suite bathroom. Approx. 250 sq.ft.