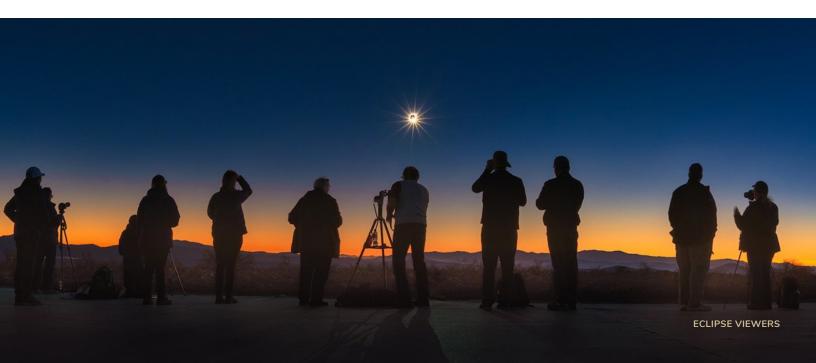

## Mazatlán (Total Solar Eclipse)

Today prepare for the total solar eclipse. Our total solar eclipse site is located at the hotel's beach property. Refreshments and lunch will be served nearby. The partial eclipse will begin at approximately 9:51 am with totality commencing at 11:07 am. The total solar eclipse duration will be approximately 4 minutes and 20

seconds. See this remarkable eclipse and afterward toast with champagne to celebrate. Enjoy a festive farewell dinner in Mazatlán's old downtown with its colorful and renovated French-inspired buildings. ESTRELLA DEL MAR (B,L,D)