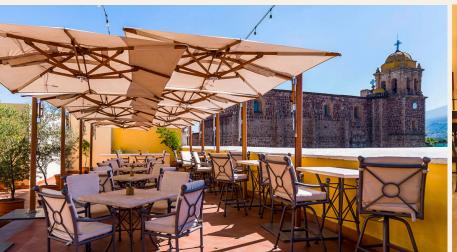

## Hotel Solar de las Animas

This 5-star property is set alongside the church of "Santiago Apostol"—
St. James the Apostle—right in the heart of the town of Tequila, nestling at the foot of the great Tequila volcano. The soul of the town of Tequila is present at this beautiful boutique hotel with its vast architecture inspired by the surrounding colonial estates. The hotel recalls an elegant past with its arcades, corridors, ceramics, and patios and in the paintings of Chucho Reyes which adorn the bar. Free Wi-Fi in all rooms.

ROOFTOP LOUNGE AT HOTEL SOLAR DE LAS ANIMAS

DOUBLE ROOM AT ESTRELLA DEL MAR