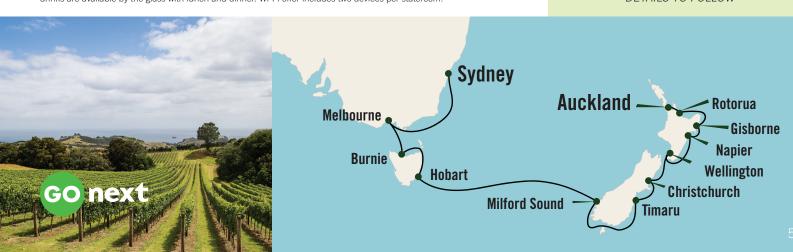

STARTING PRICE: \$7,699

- February 10 Sydney, Australia
- **February 11** Cruising the Tasman Sea
- February 12 Melbourne, Australia
- February 13 Burnie (Tasmania), Australia
- February 14 Hobart (Tasmania), Australia
- February 15 Cruising the Tasman Sea
- **February 16** Cruising the Tasman Sea
- February 17 Cruising the Fjords of Milford Sound
- February 18 Timaru, New Zealand
- February 19 Christchurch (Lyttelton), New Zealand
- February 20 Wellington, New Zealand
- February 21 Napier, New Zealand
- February 22 Gisborne, New Zealand
- February 23 Rotorua (Tauranga), New Zealand
- February 24 Auckland, New Zealand